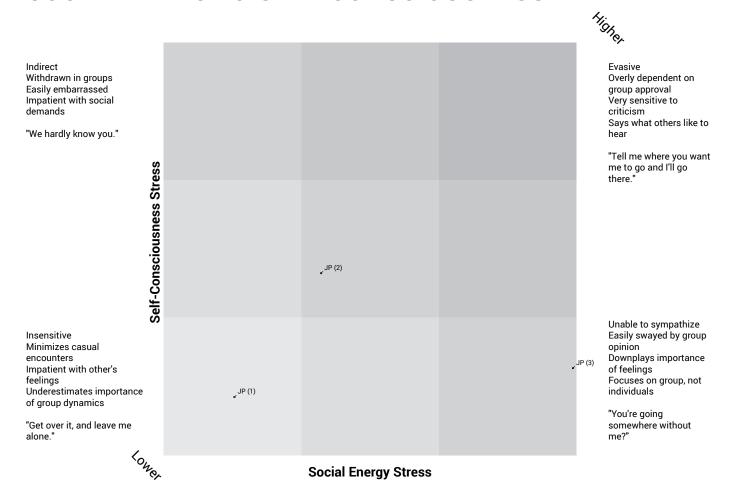

### **SOCIAL ENERGY & SELF-CONSCIOUSNESS**



#### **GROUP REPORT**



### **SOCIAL ENERGY & SELF-CONSCIOUSNESS**



#### **GROUP REPORT**



### **SOCIAL ENERGY & SELF-CONSCIOUSNESS**



#### **GROUP REPORT**



### **ASSERTIVENESS & SOCIAL ENERGY**



#### **GROUP REPORT**



### **ASSERTIVENESS & SOCIAL ENERGY**



#### **GROUP REPORT**



### **ASSERTIVENESS & SOCIAL ENERGY**



#### **GROUP REPORT**



### **ASSERTIVENESS & SELF-CONSCIOUSNESS**



#### **GROUP REPORT**



### **ASSERTIVENESS & SELF-CONSCIOUSNESS**



Highe

Strong and direct supervision Genuine appreciation Opportunity to direct others Respect of titles and status symbols

"Compassionate chain of command."

Opportunities to express views and feelings Genuine praise balancing criticism One-on-one explanations and discussions Clearly defined authority

"Give me a chance to know that I count."

#### **GROUP REPORT**



### **ASSERTIVENESS & SELF-CONSCIOUSNESS**



Higher

Feelings are easily hurt Is dom