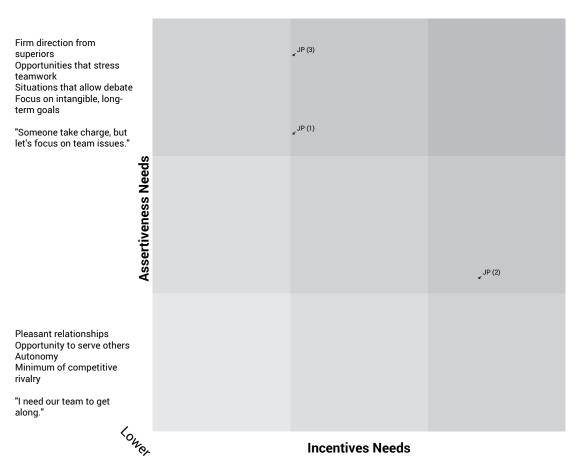

### **ASSERTIVENESS & SELF-CONSCIOUSNESS**

#### **GROUP REPORT**

### **ASSERTIVENESS & SELF-CONSCIOUSNESS**

Highe

Strong and direct supervision Genuine appreciation Opportunity to direct others Respect of titles and status symbols

"Compassionate chain of command."

Opportunities to express views and feelings Genuine praise balancing criticism One-on-one explanations and discussions Clearly defined authority

"Give me a chance to know that I count."