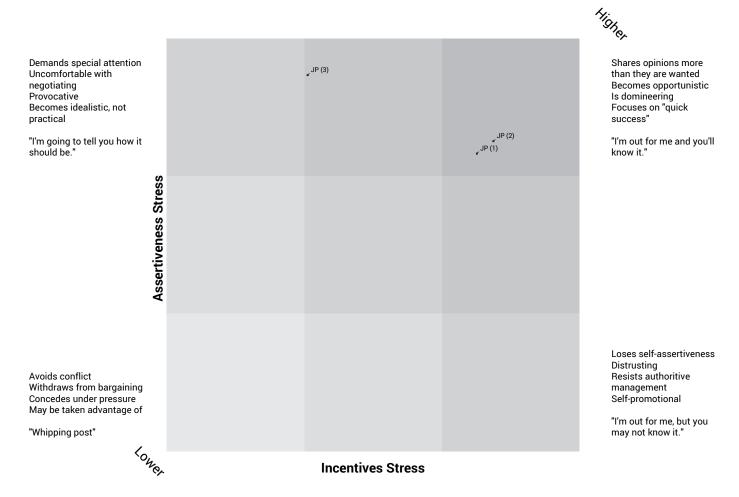

### **ASSERTIVENESS & INCENTIVES**

Higher

Opportunities to direct others Competitive advantages Strictly enforced parameters of authority Personal advancement

"I need to win."

Suggestive style from others Tangible rewards Authority through procedures instead of outside supervision

"Don't direct me, but give me personal incentives."

#### **GROUP REPORT**

### **ASSERTIVENESS & INCENTIVES**