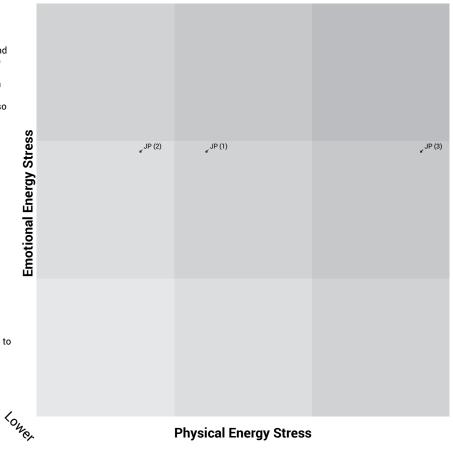

### **EMOTIONAL ENERGY & PHYSICAL ENERGY**

Sees difficulties in a situation Reluctant to change mind Bases decisions in large measure upon feelings Delays necessary action

"This doesn't feel right, so I'm not going to do anything."

Replaces action with thought Suppresses feelings Becomes concrete and minimizes problems Becomes indecisive due to reflection

"It's not that big of a problem, so let's not do anything."

Highe

Feels very discouraged at times Has difficulty delegating Magnifies problems and personal setbacks Acts without thinking

"This doesn't feel right, so I'll just do something."

Undue emphasis on immediate results Impatient, edgy when pressured Insensitive to other's feelings and problems Busy for the sake of being busy

"Something needs to be done and I'm going to do it "