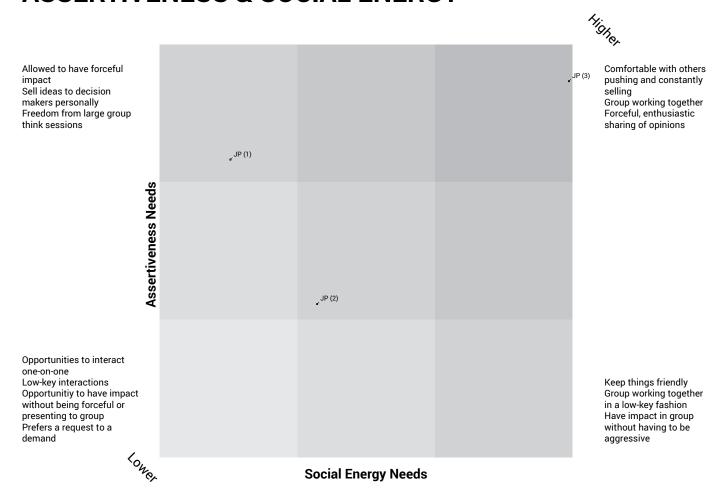

### **SOCIAL ENERGY & SELF-CONSCIOUSNESS**



#### **GROUP REPORT**



### **SOCIAL ENERGY & SELF-CONSCIOUSNESS**



#### **GROUP REPORT**



### **SOCIAL ENERGY & SELF-CONSCIOUSNESS**



#### **GROUP REPORT**



### **ASSERTIVENESS & SOCIAL ENERGY**



#### **GROUP REPORT**



### **ASSERTIVENESS & SOCIAL ENERGY**



#### **GROUP REPORT**



### **ASSERTIVENESS & SOCIAL ENERGY**



#### **GROUP REPORT**



### **ASSERTIVENESS & SELF-CONSCIOUSNESS**



#### **GROUP REPORT**



### **ASSERTIVENESS & SELF-CONSCIOUSNESS**



Highe

Strong and direct supervision Genuine appreciation Opportunity to direct others Respect of titles and status symbols

"Compassionate chain of command."

Opportunities to express views and feelings Genuine praise balancing criticism One-on-one explanations and discussions Clearly defined authority

"Give me a chance to know that I count."

#### **GROUP REPORT**



### **ASSERTIVENESS & SELF-CONSCIOUSNESS**



Higher

Feelings are easily hurt Is domineering Loses self-confidence Becomes ineffective

"I hurt and I am going to make you hurt."

Loses self-assertiveness Overly sensi