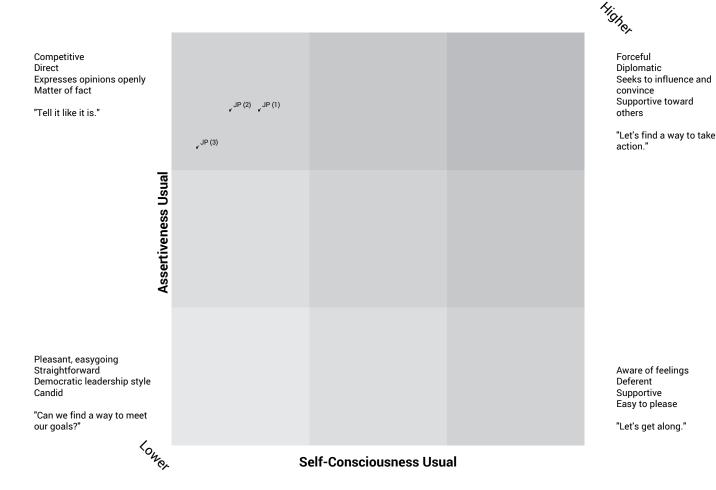

### **ASSERTIVENESS & SELF-CONSCIOUSNESS**

#### **GROUP REPORT**

### **ASSERTIVENESS & SELF-CONSCIOUSNESS**

Highe

Strong and direct supervision Genuine appreciation Opportunity to direct others Respect of titles and status symbols

"Compassionate chain of command."

Opportunities to express views and feelings Genuine praise balancing criticism One-on-one explanations and discussions Clearly defined authority

"Give me a chance to know that I count."