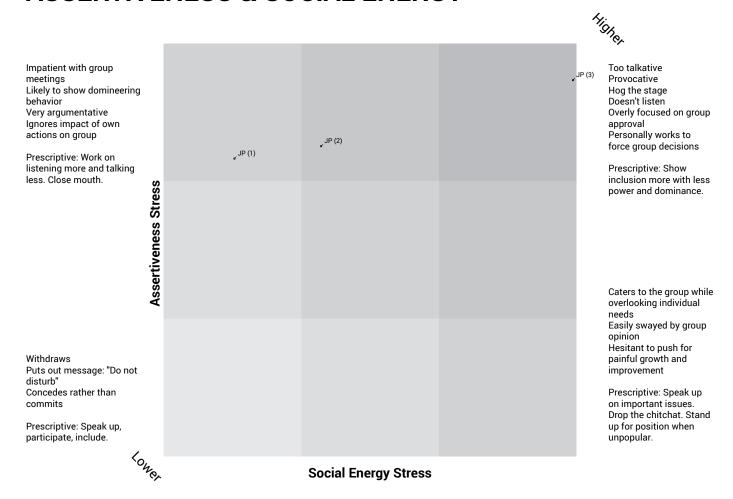

### **SOCIAL ENERGY & SELF-CONSCIOUSNESS**



#### **GROUP REPORT**



### **SOCIAL ENERGY & SELF-CONSCIOUSNESS**



#### **GROUP REPORT**



### **SOCIAL ENERGY & SELF-CONSCIOUSNESS**



#### **GROUP REPORT**



### **ASSERTIVENESS & SOCIAL ENERGY**



#### **GROUP REPORT**



### **ASSERTIVENESS & SOCIAL ENERGY**



#### **GROUP REPORT**



### **ASSERTIVENESS & SOCIAL ENERGY**



#### **GROUP REPORT**



### **ASSERTIVENESS & SELF-CONSCIOUSNESS**



#### **GROUP REPORT**



### **ASSERTIVENESS & SELF-CONSCIOUSNESS**



Highe

Strong and direct supervision Genuine appreciation Opportunity to direct others Respect of titles and status symbols

"Compassionate chain of command."

Opportunities to express views and feelings Genuine praise balancing criticism One-on-one explanations and discussions Clearly defined authority

"Give me a chance to know that I count."

#### **GROUP REPORT**



### **ASSERTIVENESS & SELF-CONSCIOUSNESS**



Higher

Feelings are easily hurt Is domineering Loses self-confidence Becomes ineffective

"I hurt and I am going to make you hurt."

Loses self-assertiveness Overly sensitive to criticism May concede under pressure Evasive with others