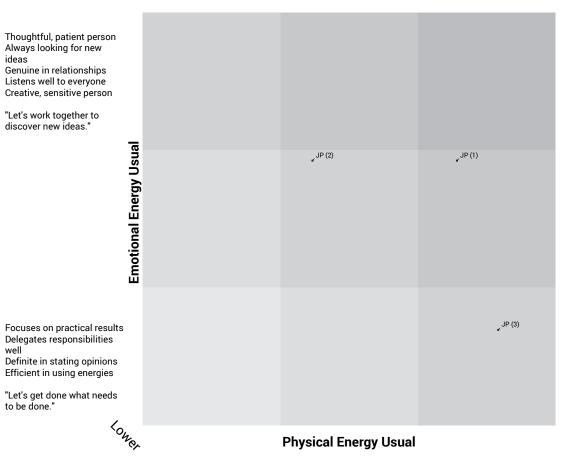

### **EMOTIONAL ENERGY & PHYSICAL ENERGY**

Higher

Immediately responsive Imaginative Energetic and persuasive Explores options thoroughly Rapid fire implementation

"Imagine it and do it."

Works toward immediate benefits Invests a large amount of energy Action oriented Enthusiastic and forceful

"Let's not talk about it, let's do it."