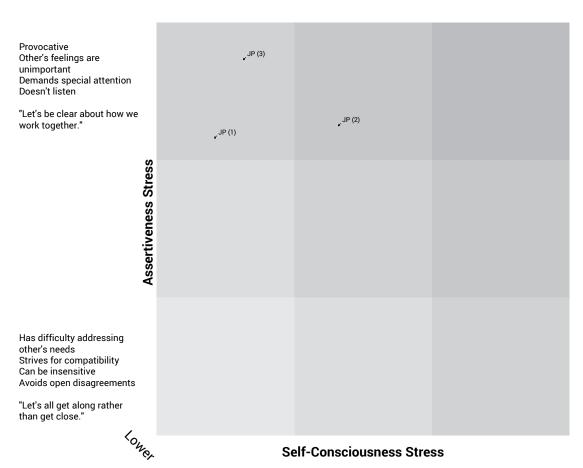

### **ASSERTIVENESS & SELF-CONSCIOUSNESS**

#### **GROUP REPORT**

### **ASSERTIVENESS & SELF-CONSCIOUSNESS**

Highe

Strong and direct supervision Genuine appreciation Opportunity to direct others Respect of titles and status symbols

"Compassionate chain of command."

Opportunities to express views and feelings Genuine praise balancing criticism One-on-one explanations and discussions Clearly defined authority

"Give me a chance to know that I count."

### **ASSERTIVENESS & SELF-CONSCIOUSNESS**

Higher

Feelings are easily hurt Is domineering Loses self-confidence Becomes ineffective

"I hurt and I am going to make you hurt."

Loses self-assertiveness Overly sensitive to criticism May concede under pressure Evasive with others

"Keep me out of this, please!"