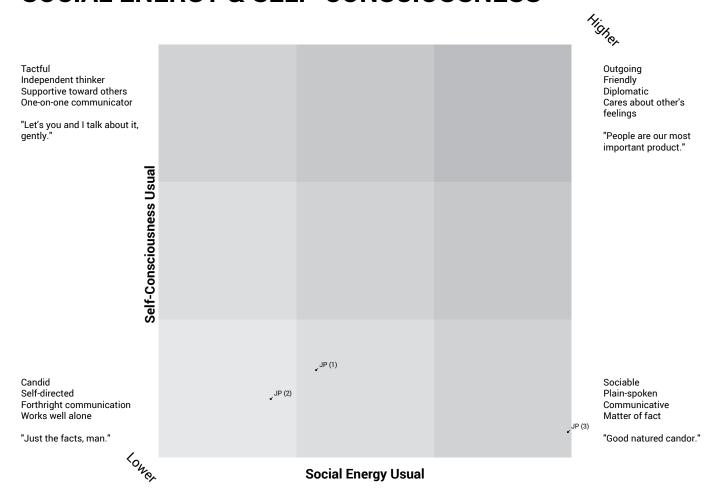

### **SOCIAL ENERGY & SELF-CONSCIOUSNESS**



#### **GROUP REPORT**



### **SOCIAL ENERGY & SELF-CONSCIOUSNESS**



#### **GROUP REPORT**



### **SOCIAL ENERGY & SELF-CONSCIOUSNESS**



#### **GROUP REPORT**



### **ASSERTIVENESS & SOCIAL ENERGY**



#### **GROUP REPORT**



### **ASSERTIVENESS & SOCIAL ENERGY**



#### **GROUP REPORT**



### **ASSERTIVENESS & SOCIAL ENERGY**



#### **GROUP REPORT**



### **ASSERTIVENESS & SELF-CONSCIOUSNESS**



#### **GROUP REPORT**



### **ASSERTIVENESS & SELF-CONSCIOUSNESS**



Highe

Strong and direct supervision Genuine appreciation Opportunity to direct others Respect of titles and status symbols

"Compassionate chain of command."

Opportunities to express views and feelings Genuine praise balancing criticism One-on-one explanations and discussions Clearly defined authority

"Give me a