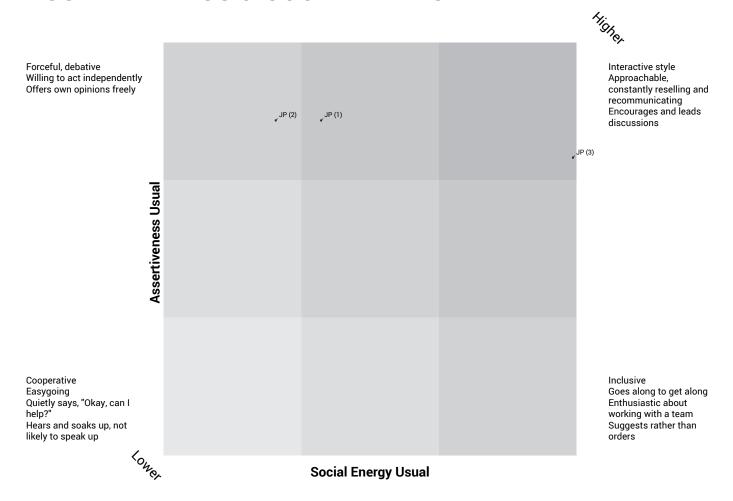

### **SOCIAL ENERGY & SELF-CONSCIOUSNESS**



#### **GROUP REPORT**



### **SOCIAL ENERGY & SELF-CONSCIOUSNESS**



#### **GROUP REPORT**



### **SOCIAL ENERGY & SELF-CONSCIOUSNESS**



#### **GROUP REPORT**



### **ASSERTIVENESS & SOCIAL ENERGY**



#### **GROUP REPORT**



### **ASSERTIVENESS & SOCIAL ENERGY**



#### **GROUP REPORT**



### **ASSERTIVENESS & SOCIAL ENERGY**



#### **GROUP REPORT**



### **ASSERTIVENESS & SELF-CONSCIOUSNESS**



#### **GROUP REPORT**



### **ASSERTIVENESS & SELF-CONSCIOUSNESS**



Highe

Strong and direct supervision Genuine appreciation Opportunity to direct others Respect of titles and status symbols

"Compassionate chain of command."

Opportunities to express views and feelings Genuine praise balancing criticism One-on-one explanations and discussions Clearly defined authority

"Give me a chance to know that I count."

#### **GROUP REPORT**



### **ASSERTIVENESS & SELF-CONSCIOUSNESS**



Higher

Feelings are easily hurt Is domineering Loses self-confidence Becomes ineffective

"I hurt and I